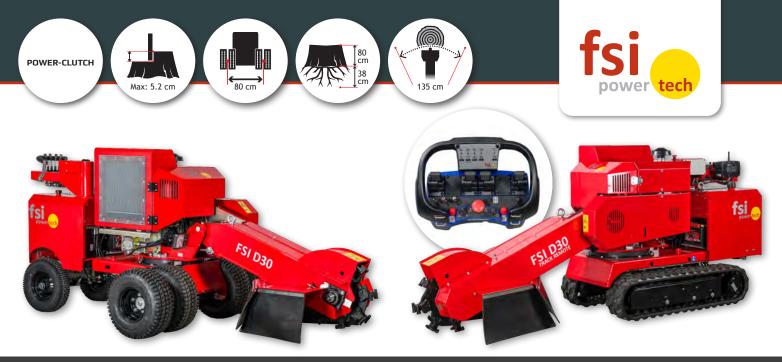

## For the professional user who cuts stumps regularly

- V-belt drive for optimal power transmission
- FSI power-clutch powerful hydraulic clutch with active brake
- Fast braking of cutter disc on disengaging
- LED work light
- Easily accessible lashing & lifting points
- Tool set
- Integrated toolbox
- OPTION: FSI power-sweep intelligent sweep controller for top performance

#### **FSI D30**

- Hydraulic 2WD, with mechanical differential lock for better mobility and increased traction
- 90 degrees swivel control panel, provides excellent visibility of the cutting area
- Twin wheels with centre bolt for easy fitting/removing
- Safety bar, disengaging the cutter wheel upon release

#### FSI D30 TRACK

- Expanding and retracting rubber tracks
- 90 degrees swivel control panel, provides excellent visibility of the cutting area
- Safety bar, disengaging the cutter wheel upon release

### FSI D30 TRACK REMOTE

- Expanding and retracting rubber tracks
- Control panel with basic operating functions
- Scanreco radio remote control with extra battery, battery charger and cable

| Engine             |                        |  |
|--------------------|------------------------|--|
| Engine size / type | 18.5 kW / 25 HP Kubota |  |
| Fuel type          | Diesel                 |  |
| Tank capacity      | 35 l                   |  |
| Cutting Head       |                        |  |
| Diameter           | 470 mm                 |  |
| Tooth system       | FSI 25 - 3 x rotatable |  |
| No. of teeth       | 16                     |  |
| Clutch             | FSI power-clutch       |  |
| Cutter wheel drive | V-belt                 |  |
| Sweep system       | Hydraulic sweep        |  |
| Cutting range      |                        |  |
| Above ground level | 80 cm                  |  |
| Below ground level | 38 cm                  |  |
| Sweep width        | 135 cm                 |  |
| Max cutting depth  | 5.2 cm per sweep       |  |