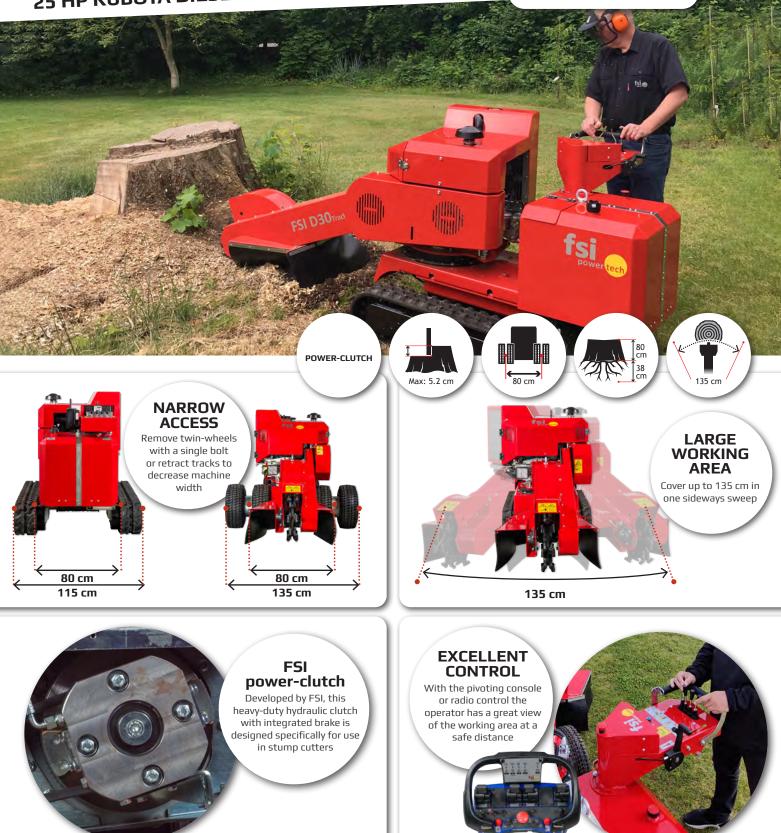

## For the professional user who cuts stumps regularly

- V-belt drive for optimal power transmission
- FSI power-clutch powerful hydraulic clutch with active brake
- Fast braking of cutter disc on disengaging
- LED work light
- Easily accessible lashing & lifting points
- Tool set
- Integrated toolbox
- OPTION: FSI power-sweep intelligent sweep controller for top performance

#### **FSI D30**

- Hydraulic 2WD, with mechanical differential lock for better mobility and increased traction
- 90 degrees swivel control panel, provides excellent visibility of the cutting area
- Twin wheels with centre bolt for easy fitting/removing
- Safety bar, disengaging the cutter wheel upon release

#### FSI D30 TRACK

- Expanding and retracting rubber tracks
- 90 degrees swivel control panel, provides excellent visibility of the cutting area
- Safety bar, disengaging the cutter wheel upon release

### FSI D30 TRACK REMOTE

- Expanding and retracting rubber tracks
- Control panel with basic operating functions
- Scanreco radio remote control with extra battery, battery charger and cable

| Engine             |                        |  |
|--------------------|------------------------|--|
| Engine size / type | 18.5 kW / 25 HP Kubota |  |
| Fuel type          | Diesel                 |  |
| Tank capacity      | 35 l                   |  |
| Cutting Head       |                        |  |
| Diameter           | 470 mm                 |  |
| Tooth system       | FSI 25 - 3 x rotatable |  |
| No. of teeth       | 16                     |  |
| Clutch             | FSI power-clutch       |  |
| Cutter wheel drive | V-belt                 |  |
| Sweep system       | Hydraulic sweep        |  |
| Cutting range      |                        |  |
| Above ground level | 80 cm                  |  |
| Below ground level | 38 cm                  |  |
| Sweep width        | 135 cm                 |  |
| Max cutting depth  | 5.2 cm per sweep       |  |

| Drive system         | 2WD                                 | TRACK/<br>TRACK REMOTE      |  |
|----------------------|-------------------------------------|-----------------------------|--|
| Ground drive         | 2WD Hydraulic                       | Tracks                      |  |
| Traction wheels      | Ø450 x 180, 8 ply                   | N/A                         |  |
| Twin wheel           | Ø450 x 210, 10 ply                  | N/A                         |  |
| Steering wheels      | Ø410 x 110, 8 ply                   | N/A                         |  |
| Brake                | Automatic                           |                             |  |
| Dimension            | 2WD                                 | TRACK/<br>TRACK REMOTE      |  |
| Length               | 2700 mm (3020 with dozer)           |                             |  |
| Width                | 800 mm                              | 800 mm                      |  |
| with twin wheels     | 1350 mm                             |                             |  |
| with extended tracks |                                     | 1150 mm                     |  |
| Height               | 1220 mm                             |                             |  |
| Weight               | 810 kg                              | 970 kg                      |  |
| Optionals            | 2WD                                 | TRACK/<br>TRACK REMOTE      |  |
|                      | Twin wheels with<br>tractor profile | Dozer blade with extensions |  |
|                      | FSI power-sweep                     |                             |  |
|                      | Document tube                       |                             |  |